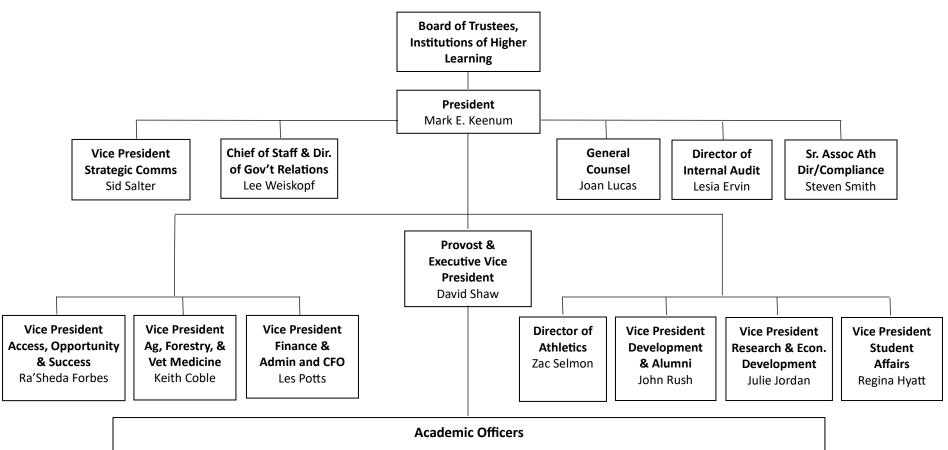

## Mississippi State University Senior Administration

Bagley College of Engineering, Robert Green (Interim)
College of Agriculture & Life Sciences, Scott Willard\*
College of Architecture, Art & Design, Angi Bourgeois
College of Arts & Sciences, Rick Travis
College of Business, Scott Grawe
College of Education, Terry Jayroe
College of Forest Resources, Wes Burger\*
College of Professional & Continuing Studies, Susan Seal

College of Veterinary Medicine, Nicholas Frank\*
School of Health Professions, Harold Jones (Interim)
School of Nursing, Mary Stewart
Shackouls Honors College, Thomas Anderson
Graduate School, Peter Ryan
Head of Meridian, Terry Dale Cruse
University Libraries, Lis Pankl

<sup>\*</sup> Also reports to Vice President for Ag, Forestry, and Vet Med